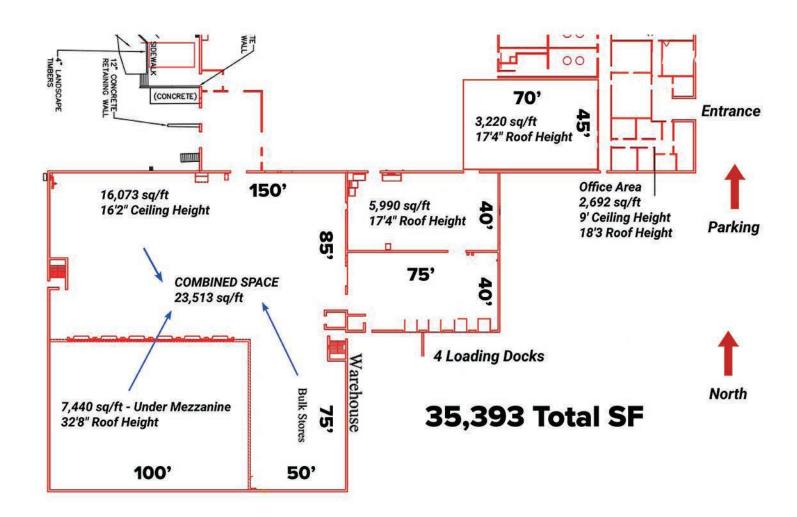

### FIRST FLOOR

4 receiving docks, drive-in door, 16' -32' ceiling height.

### SECOND FLOOR

16' ceiling height, elevator access. Dock available on call basis

|             | LEASE INFORMATION                             |                              |
|-------------|-----------------------------------------------|------------------------------|
|             | FIRST FLOOR                                   | SECOND FLOOR                 |
| SQFT:       | 35,393                                        | 16,073                       |
| Gross Rent: | \$8.46/SF/YR Over 1YR—\$10.60/SF/YR Under 1YR | \$6.15/SF/YR                 |
| Monthly:    | \$25,011—\$31,263.82 (utilities included)     | \$8,237 (utilities included) |

### 1,6073 — 35,393 SF WAREHOUSE

KW Commercial Your Property—Our Priority <sup>™</sup> 2401 West Main Street, Rapid City, SD 57702 605.335.8100 | www.RapidCityCommercial.com Keller Williams Realty Black Hills