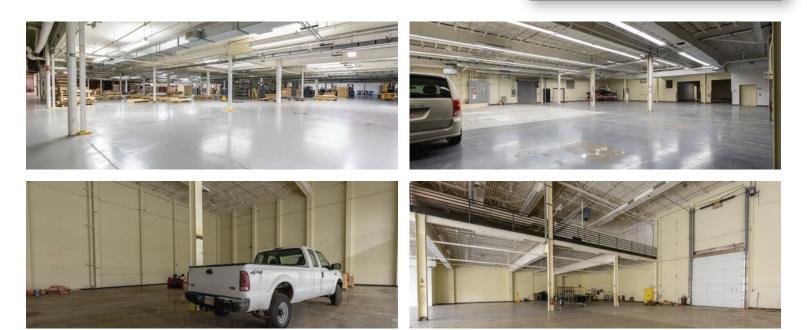

### FIRST FLOOR

4 receiving docks, drive-in door, 16' -32' ceiling height.

### SECOND FLOOR

16' ceiling height, elevator access. Dock available on call basis

|             | LEASE INFORMATION                             |                              |
|-------------|-----------------------------------------------|------------------------------|
|             | FIRST FLOOR                                   | SECOND FLOOR                 |
| SQFT:       | 35,393                                        | 16,073                       |
| Gross Rent: | \$8.46/SF/YR Over 1YR—\$10.60/SF/YR Under 1YR | \$6.15/SF/YR                 |
| Monthly:    | \$25,011—\$31,263.82 (utilities included)     | \$8,237 (utilities included) |