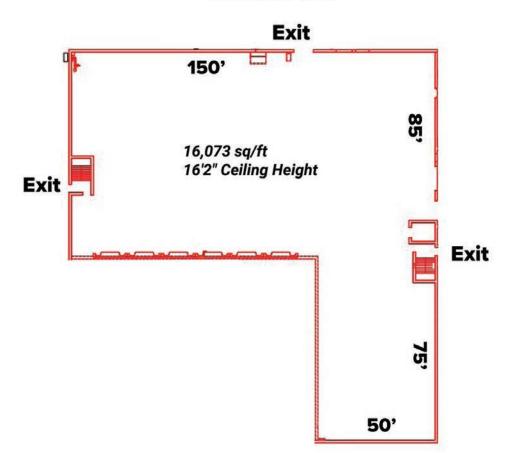

# FIRST FLOOR

SECOND FLOOR

**Second Floor** 

### FIRST FLOOR

4 receiving docks, drive-in door, 16' -32' ceiling height.

### SECOND FLOOR

16' ceiling height, elevator access. Dock available on call basis

|             | LEASE INFORMATION                             |                              |
|-------------|-----------------------------------------------|------------------------------|
|             | FIRST FLOOR                                   | SECOND FLOOR                 |
| SQFT:       | 35,393                                        | 16,073                       |
| Gross Rent: | \$8.46/SF/YR Over 1YR—\$10.60/SF/YR Under 1YR | \$6.15/SF/YR                 |
| Monthly:    | \$25,011—\$31,263.82 (utilities included)     | \$8,237 (utilities included) |