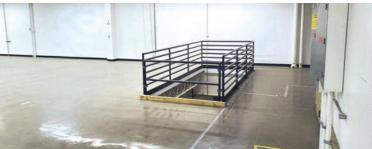

### SECOND FLOOR

16' ceiling height, elevator access. Dock available on call basis

|             | LEASE INFORMATION                             |                              |
|-------------|-----------------------------------------------|------------------------------|
|             | FIRST FLOOR                                   | SECOND FLOOR                 |
| SQFT:       | 35,393                                        | 16,073                       |
| Gross Rent: | \$8.46/SF/YR Over 1YR—\$10.60/SF/YR Under 1YR | \$6.15/SF/YR                 |
| Monthly:    | \$25,011—\$31,263.82 (utilities included)     | \$8,237 (utilities included) |

# FIRST FLOOR

SECOND FLOOR

**Second Floor** 