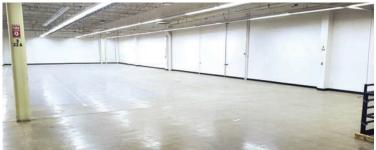

### SECOND FLOOR

16' ceiling height, elevator access. Dock available on call basis

|             | LEASE INFORMATION                             |                              |
|-------------|-----------------------------------------------|------------------------------|
|             | FIRST FLOOR                                   | SECOND FLOOR                 |
| SQFT:       | 35,393                                        | 16,073                       |
| Gross Rent: | \$8.46/SF/YR Over 1YR—\$10.60/SF/YR Under 1YR | \$6.15/SF/YR                 |
| Monthly:    | \$25,011—\$31,263.82 (utilities included)     | \$8,237 (utilities included) |

# FIRST FLOOR

SECOND FLOOR

**Second Floor** 