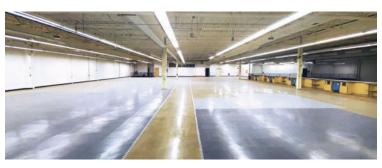

### FIRST FLOOR

4 receiving docks, drive-in door, 16' -32' ceiling height.

# FIRST FLOOR

SECOND FLOOR

**Second Floor** 