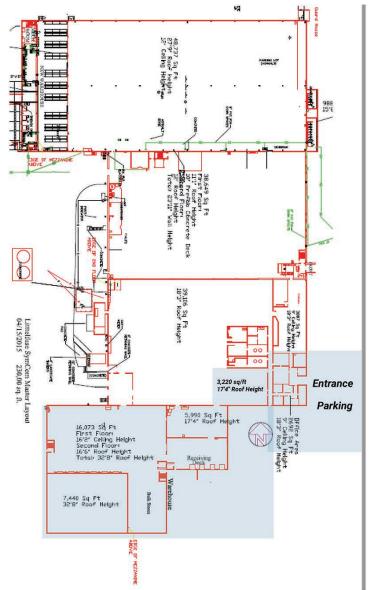

### 1,6073 — 35,393 SF WAREHOUSE

KW Commercial Your Property—Our Priority <sup>™</sup> 2401 West Main Street, Rapid City, SD 57702 605.335.8100 | www.RapidCityCommercial.com Keller Williams Realty Black Hills

# FIRST FLOOR

SECOND FLOOR

**Second Floor** 

# LOCATION DETAILS

Full Building View

> 1 North